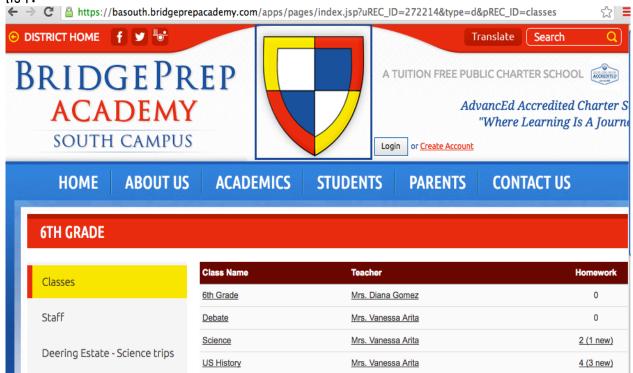

## STEP 5: Choose your child's grade (cth),

| CLASSES / HOMEWORK       |                                      |
|--------------------------|--------------------------------------|
|                          | Change Term: 2019–2020 School Year 💠 |
|                          |                                      |
| 1st Grade (2 classes)    |                                      |
| 2nd Grade (3 classes)    |                                      |
| 3rd Grade (4 classes)    |                                      |
| 4th Grade (2 classes)    |                                      |
| 5th Grade (7 classes)    |                                      |
| 6th Grade (4 classes)    |                                      |
| 7th Grade (5 classes)    |                                      |
| 8th Grade (6 classes)    |                                      |
| Fine Arts (0 classes)    |                                      |
| Gifted (5 classes)       |                                      |
| Kindergarten (0 classes) |                                      |
|                          |                                      |

STEP 6: you will see Mrs. Arita's (science) and mrs. Arita's (flistory) you will click on each class and then add to your class list.

\*\*Once you have done this setup, you will automatically receive a notification whenever a homework assignment is posted for one of the classes you have added to your class list.